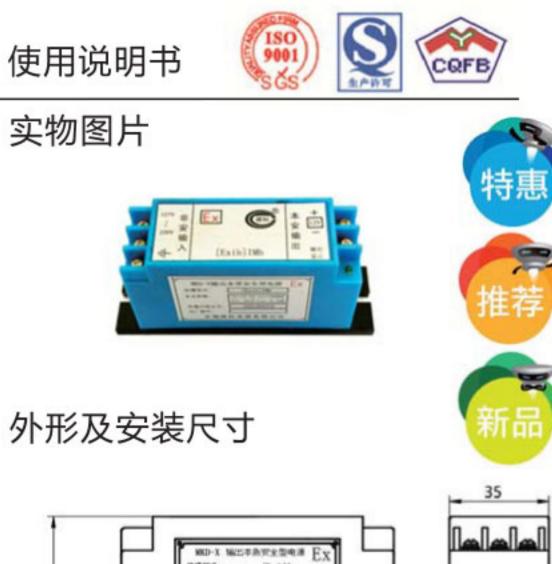

重量:约0.3Kg

电源保护:双路过流过压保护

隔离方式:变压器及光耦隔离

使用安装

使用说明书

实物图片

★本安输出端外接导线截面积必须大于0.5mm2。

★本安端和非安端电路配线,不得接错混淆。本安导线 和非安导线的汇线糟中应分开铺设,采用各自保护套。 本安电源的本安侧,不允许混有其它电源。