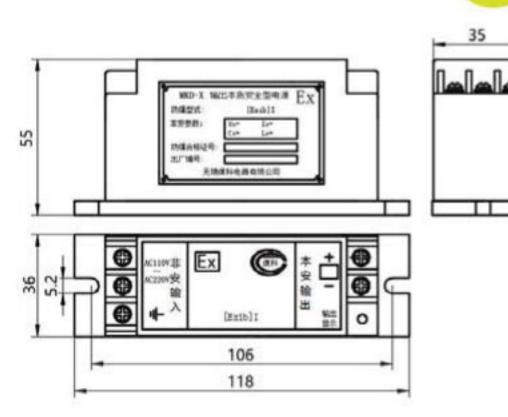

重量:约0.3Kg

电源保护:双路过流过压保护

隔离方式:变压器及光耦隔离

使用安装

使用说明书

实物图片

★本安输出端外接导线截面积必须大于0.5mm2。

★本安端和非安端电路配线,不得接错混淆。本安导线 和非安导线的汇线糟中应分开铺设,采用各自保护套。 本安电源的本安侧,不允许混有其它电源。